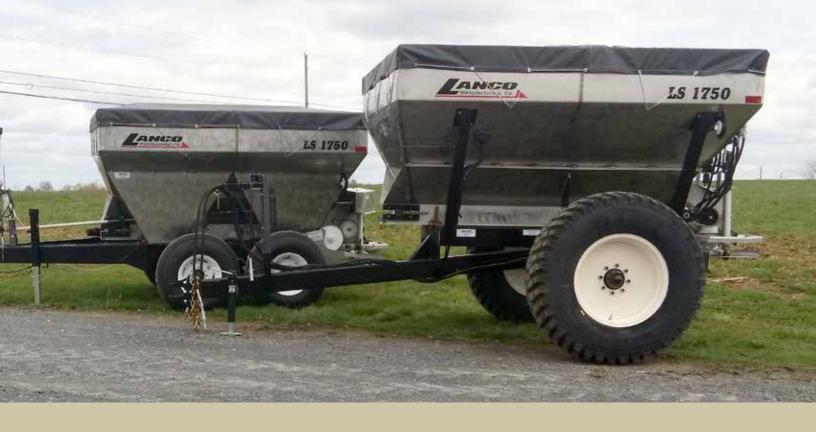

# FERTILIZER SPREADER

TWO SIZES PAYLOADS UP TO 16,000 LBS

### FARMERS TALK, WE LISTEN

Lanco's Fertilizer Spreader's ground drive system includes a stainless steel, "positive" chain drive requiring less maintenance.

Lanco Fertilizer Spreaders get the job done right. More user-friendly and requiring much less maintenance than comparable spreaders, Lanco Fertilizer Spreaders provide world-class performance and world-class features.

Built with only corrosion-resistant #304 stainless steel, Lanco's Fertilizer Spreaders are built to last longer.