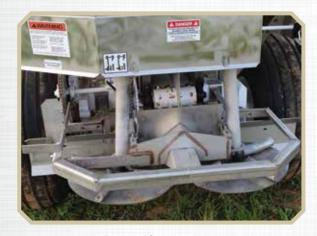

#### STANDARD FEATURES

- ✓ Hydraulic or belt-driven spinners
- ✓ Bolt-on spinner attachment easy removal and serviceability
- ✓ Leaf Spring suspension
- Ground drive apron
- ✓ Double spinner disk; (19" stainless, 3/16<sup>th</sup>" Steel plate)
- ✓ Heavy-duty hub
- Heavy-duty Clevis hitch
- ✓ Grade 304 stainless steel box and back end
- 2 rear stainless cross members in chassis prevent corrosion and prolongs chassis life
- And More!